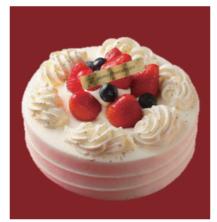

### Strawberry Short Cake

Exquisitely smooth whipped cream generously tops the fluffy sponge cake with berries.

12cm (for 2 - 3 pax) 1,200THB

18cm (for 6 - 8 pax) 2,000THB

21cm (for 8 - 10 pax) 2,550THB

24cm (for 10 - 15 pax) 4,000THB