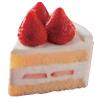

### Strawberry Short Cake

Exquisitely smooth whipped cream generously tops the fluffy sponge cake with berries.

12cm (for 2 - 3 pax) 1,200THB

18cm (for 6 - 8 pax) 2,000THB

21cm (for 8 - 10 pax) 2,550THB

24cm (for 10 - 15 pax) 4,000THB