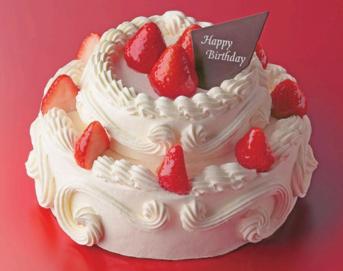

## **Chantilly Fraise**

Luxuriously decorated cake made of fresh strawberries and whipped cream for your memorable day.

| 15cm (for 4 - 6 pax)  | 1,600THB |
|-----------------------|----------|
| 18cm (for 6 - 8 pax)  | 2,030ТНВ |
| 21cm (for 8 - 10 pax) | 2,600THB |
| 24cm (for 10 -15 pax) | 4,500THB |