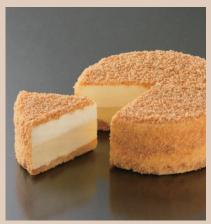

#### **Double Cheese Cake**

Soft and fluffy double layered cheese cake, covered with crushed sablè on the surface.

12cm (for 2 - 3 pax) 800THB

15cm (for 4 - 6 pax) 1,350THB

18cm (for 6 - 8 pax) 1,820THB

21cm (for 8 - 10 pax) 2,550THB